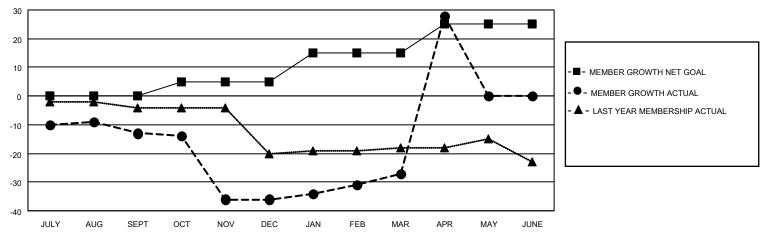

## GOALS AND ACTUAL MEMBERS CUMULATIVE

| DROPPED CLUBS: 1 |    | 12 CLUBS OF 25 ADDED 1 OR<br>MORE NEW MEMBERS | GENDER DISTRIBUTION             |                              |  |
|------------------|----|-----------------------------------------------|---------------------------------|------------------------------|--|
|                  |    |                                               | MALE<br>FEMALE                  | 285 (41.85%)<br>396 (58.15%) |  |
| DROPPED MEMBERS  |    |                                               | NON BINARY PREFER NOT TO ANSWER | 0 (0.00%)<br>0 (0.00%)       |  |
| DECEASED         | 4  |                                               | FREFER NOT TO ANSWER            | 0 (0.0070)                   |  |
| CLUB CANCELLED   | 21 | CLICK HERE FOR CUMULATIVE                     | TOTAL FAMILY UNIT MEMBERS       | 392                          |  |
| OTHER            | 26 | MEMBERSHIP DATA                               |                                 |                              |  |
| TOTAL            | 51 |                                               | FAMILY MEMBERS PAYING HAI       | LF DUES 196                  |  |

## MONTHLY MEMBERSHIP PROGRESS REPORT

LOCATION ISRAEL District 128 Results as of: 4/30/2023

| Clubs RESULTS FOR 2022-2023 |   |   |   | Members RESULTS FOR 2022-2023 |    |    |    |
|-----------------------------|---|---|---|-------------------------------|----|----|----|
|                             |   |   |   |                               |    |    |    |
| JULY/AUG/SEPT               | 0 | 0 | 0 | JULY/AUG/SEPT                 | 0  | 3  | 16 |
| OCT/NOV/DEC                 | 0 | 0 | 1 | OCT/NOV/DEC                   | 5  | 6  | 29 |
| JAN/FEB/MAR                 | 1 | 0 | 0 | JAN/FEB/MAR                   | 10 | 15 | 6  |
| APR/MAY/JUNE                | 2 | 1 | 0 | APR/MAY/JUNE                  | 10 | 55 | 0  |