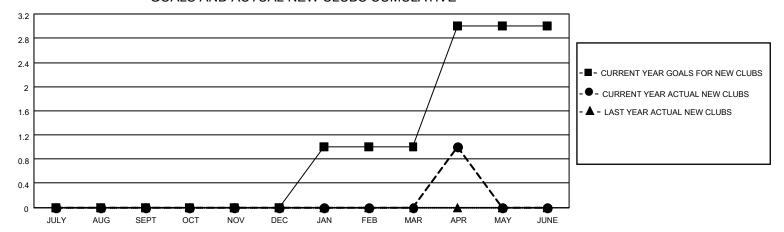

## GOALS AND ACTUAL NEW CLUBS CUMULATIVE

## MONTHLY MEMBERSHIP PROGRESS REPORT

LOCATION ISRAEL District 128 Results as of: 4/30/2023

| Clubs RESULTS FOR 2022-2023 |   |   |   | Members RESULTS FOR 2022-2023 |    |    |    |
|-----------------------------|---|---|---|-------------------------------|----|----|----|
|                             |   |   |   |                               |    |    |    |
| JULY/AUG/SEPT               | 0 | 0 | 0 | JULY/AUG/SEPT                 | 0  | 3  | 16 |
| OCT/NOV/DEC                 | 0 | 0 | 1 | OCT/NOV/DEC                   | 5  | 6  | 29 |
| JAN/FEB/MAR                 | 1 | 0 | 0 | JAN/FEB/MAR                   | 10 | 15 | 6  |
| APR/MAY/JUNE                | 2 | 1 | 0 | APR/MAY/JUNE                  | 10 | 55 | 0  |